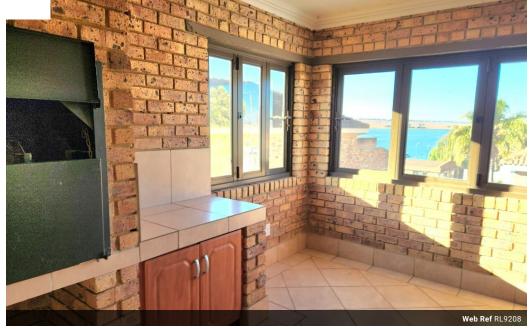

The kitchen includes granite countertops, a gas stove, extractor fan, and a double sink, catering to everyday cooking needs. The entertainment area with a built-in braai makes hosting simple, while air conditioning ensures a comfortable indoor climate. Additional features include a double automatic garage with a storeroom for extra space. The complex provides communal amenities, such as a pool, boat launch, and picnic spots, offering a relaxed and enjoyable environment. If this home suits your needs, contact us to...

#### Extras

24 Hour Access Double Storey Electric Garage Extractor Fan Double Sink Gas Hob Blinds Air Conditioner Staircase Entrance Hall Built In Braai Built in Wardrobes Boomed Area Boat Launch Communal Swimming Pool Picnic Areas