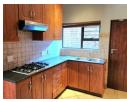

The kitchen includes granite countertops, a gas stove, extractor fan, and a double sink, catering to everyday cooking needs. The entertainment area with a built-in braai makes hosting simple, while air conditioning ensures a comfortable indoor climate. Additional features include a double automatic garage with a storeroom for extra space. The complex provides communal amenities, such as a pool, boat launch, and picnic spots, offering a relaxed and enjoyable environment. If this home suits your needs, contact us to...