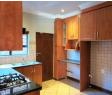

The kitchen includes granite countertops, a gas stove, extractor fan, and a double sink, catering to everyday cooking needs. The entertainment area with a built-in braai makes hosting simple, while air conditioning ensures a comfortable indoor climate. Additional features include a double automatic garage with a storeroom for extra space. The complex provides communal amenities, such as a pool, boat launch, and picnic spots, offering a relaxed and enjoyable environment. If this home suits your needs, contact us to...