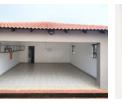

Both full bathrooms have double basins, baths, and showers.

The undercover patio features a built-in braai, and the property runs on prepaid electricity.

There is a double garage and a carport large enough to fit a boat.