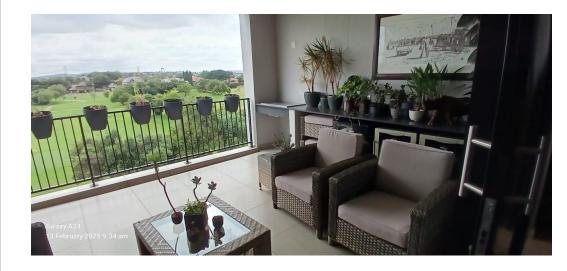

## Luxury 2 Bedroom Penthouse loft unit

This stunning 2-bedroom loft apartment offers the perfect fusion of elegance, style, and functionality.

At the heart of the home is a spacious, modern kitchen featuring a sleek center island, induction stove, electric oven, and a private scullery with space for three appliances. Ample storage includes room for a double door fridge, while the breakfast nook provides a cozy spot for casual dining. The open-plan design seamlessly flows into the dining area and air-conditioned lounge, creating a warm and inviting atmosphere to relax and unwind.

Step onto the expansive balcony, ideal for outdoor entertaining. With ample space for a patio set and a built-in gas braai, it's perfect for hosting gatherings with family and friends.

Sophisticated Bedroom Layout