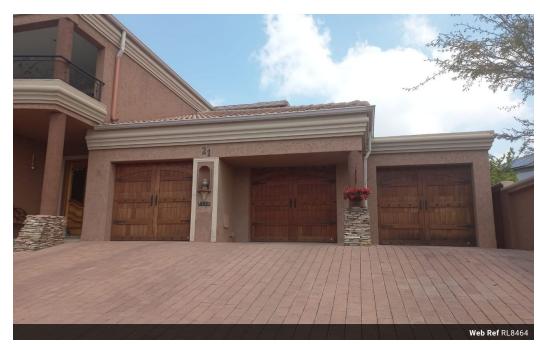

## 3 Bedroom House To Let in Blue Valley Golf Estate

R25,000 pm

Lease Period 12 months **Annual Escalation** 

Availability Immediately

## 3 Bedroom House

This 3 bedroom home

This home has farm style kitchen and a modern scullery. The open plan lounge and dining room has a fireplace. The main bedroom is downstairs with an lovely en suite.

Upstairs has 2 bedrooms, plus a bathroom that the 2 rooms share.

2 garages plus helpers bathroom. Jojo tanks and a covered parking area.

Prepaid Electricity

Excludes water and electricity & refuse

| Pets Allowed | Yes |                     |      |            |                   |
|--------------|-----|---------------------|------|------------|-------------------|
| Interior     |     | Exterior            |      | Sizes      |                   |
| Bedrooms     | 3   | Garages             | 3    | Floor Size | 360m²             |
| Bathrooms    | 2.5 | Carports / Parkings | 4    | Land Size  | 503m <sup>2</sup> |
| Kitchens     | 1   | Security            | No   |            |                   |
| Recep. Rooms | 2   | Dom. Accom.         | 1    |            |                   |
| Furnished    | No  | Pool                | No   |            |                   |
|              |     | Views               | True |            |                   |