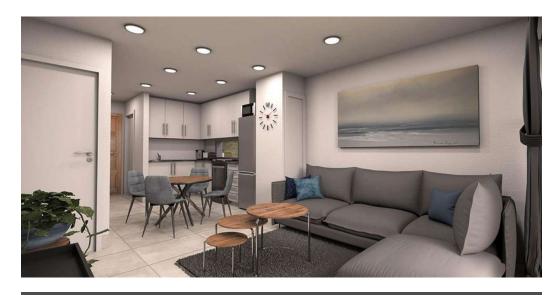

## 2 Bedroom Duplex unit

TO LET: Newly built Duplex Units

Limited units available!

Modern / Stylish 2-Bedroom units - "New Development

Ideal lock up and go , low maintenance ,Modern living units.

"Solar system" - Economical usage.

Stylish and functional.

Available Units:

**Extras** 24 Hour Access

73m2 Units: Carport only - R11200 P/m

92m2 Units: Single Lock up garage (18m2) incl Carport (18m2) - R12200 pm

| Pets Allowed | Yes |                     |       |            |      |
|--------------|-----|---------------------|-------|------------|------|
| Interior     |     | Exterior            |       | Sizes      |      |
| Bedrooms     | 2   | Carports / Parkings | 1     | Floor Size | 73m² |
| Bathrooms    | 2   | Security            | No    |            |      |
| Kitchens     | 1   | Pool                | No    |            |      |
| Furnished    | No  | Views               | False |            |      |