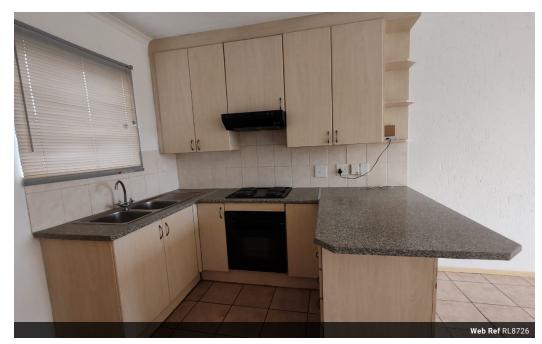

## 2 Bedroom Apartment To Let in Heuwelsig Estate

R7,500 pm

Lease Period 6 months Annual Escalation -Lease Excludes: Eletricity

Availability Immediately

Deposit R7,500

## 2 bedroom, 2 bathrooms and 2 car port

1st floor 2 bedroom, 2 bathroom with 2 car ports in secure estate. Perfect for investment and first time home buyers. Close to Celtis Ridge ,Mall@55 and schools, easy access to N14 and R55.

| Interior     |    | Exterior            |       | Sizes      |                  |
|--------------|----|---------------------|-------|------------|------------------|
| Bedrooms     | 2  | Carports / Parkings | 2     | Floor Size | 56m <sup>2</sup> |
| Bathrooms    | 2  | Security            | No    |            |                  |
| Kitchens     | 1  | Pool                | No    |            |                  |
| Recep. Rooms | 1  | Views               | False |            |                  |
| Furnished    | No |                     |       |            |                  |