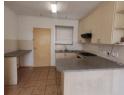

## 2 Bedroom Apartment To Let in Heuwelsig Estate

R7,500 pm

Lease Period 6 months Annual Escalation -Lease Excludes: Eletricity

Availability Immediately

Deposit R7,500

## 2 bedroom, 2 bathrooms and 2 car port

1st floor 2 bedroom, 2 bathroom with 2 car ports in secure estate. Perfect for investment and first time home buyers. Close to Celtis Ridge ,Mall@55 and schools, easy access to N14 and R55.

| Interior     |    | Exterior            |       | Sizes      |                  |
|--------------|----|---------------------|-------|------------|------------------|
| Bedrooms     | 2  | Carports / Parkings | 2     | Floor Size | 56m <sup>2</sup> |
| Bathrooms    | 2  | Security            | No    |            |                  |
| Kitchens     | 1  | Pool                | No    |            |                  |
| Recep. Rooms | 1  | Views               | False |            |                  |
| Furnished    | No |                     |       |            |                  |