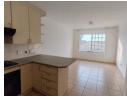

## 2 Bedroom Apartment To Let in Heuwelsig Estate

R7,500 pm

Lease Period 6 months Annual Escalation -Lease Excludes: Eletricity

Availability Immediately

Deposit R7,500

## 2 bedroom, 2 bathrooms and 2 car port

1st floor 2 bedroom, 2 bathroom with 2 car ports in secure estate. Perfect for investment and first time home buyers. Close to Celtis Ridge ,Mall@55 and schools, easy access to N14 and R55.

| Interior     |    | Exterior            |       | Sizes      |                  |
|--------------|----|---------------------|-------|------------|------------------|
| Bedrooms     | 2  | Carports / Parkings | 2     | Floor Size | 56m <sup>2</sup> |
| Bathrooms    | 2  | Security            | No    |            |                  |
| Kitchens     | 1  | Pool                | No    |            |                  |
| Recep. Rooms | 1  | Views               | False |            |                  |
| Furnished    | No |                     |       |            |                  |