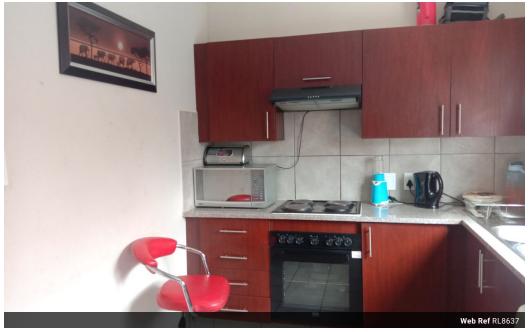

| Interior     |    | Exterior            |      | Sizes      |                   |
|--------------|----|---------------------|------|------------|-------------------|
| Bedrooms     | 3  | Garages             | 2    | Floor Size | 122m <sup>2</sup> |
| Bathrooms    | 2  | Carports / Parkings | 1    | Land Size  | 25,683m²          |
| Kitchens     | 1  | Security            | Yes  |            |                   |
| Recep. Rooms | 2  | Pool                | Yes  |            |                   |
| Furnished    | No | Views               | True |            |                   |

## Extras

24 Hour Access Accommodation Bath, Toilet and Basin Built in Wardrobes Communal Braai Area garage Curtain Rails Dishwasher Connection Fibre Garbage Disposal Garden Guard House Guard Immaculate Condition Granite Tops Gated Community Open Plan Kitchen Estate Safe Shower, Toilet and Basin Perimeter Wall Modern