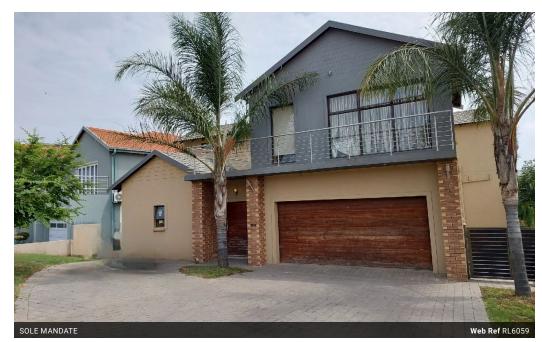

## 5 Bedroom House To Let in Kosmosdal

R19,500 pm

Monthly Levy R900 Monthly Rates R968
Availability Immediately Deposit R19,500

Lease Period 12 months Annual Escalation 10 %

## Spacious 5-Bedroom Home with Versatile Layout

Welcome to your dream home! This stunning 5-bedroom residence boasts a thoughtful layout with 2 bedrooms downstairs and 3 upstairs, offering ultimate convenience and privacy. The 5 bathrooms ensure that everyone has their own space and comfort.

Entertain friends and family in style with your very own swimming pool and a double garage for secure parking. Enjoy the best of both...

| Pets Allowed | Yes |                     |      |           |       |
|--------------|-----|---------------------|------|-----------|-------|
| Interior     |     | Exterior            |      | Sizes     |       |
| Bedrooms     | 5   | Garages             | 2    | Land Size | 485m² |
| Bathrooms    | 5   | Carports / Parkings | 2    |           |       |
| Kitchens     | 1   | Security            | Yes  |           |       |
| Recep. Rooms | 3   | Pool                | Yes  |           |       |
| Studies      | 2   | Views               | True |           |       |
| Furnished    | No  |                     |      |           |       |