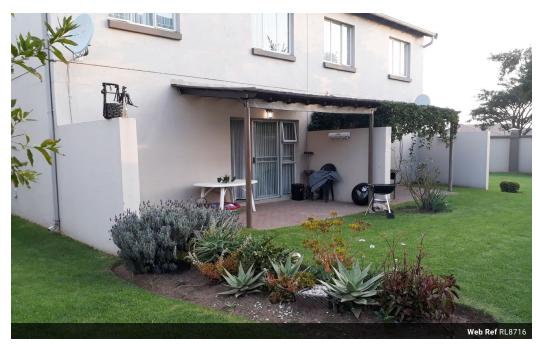

## MODERN DUPLEX

Modern, secure duplex in sought after comlex in Greenstone hill. 24 Hour security with biometric access control. Walking distance to Shopping center with restaurants and easy access to highways. 10 min drive to OR THAMBO. Two spacious bedrooms with laminated floors and ample cupboard space. Main on suite with a bath the second bathroom has a chourt

Open plan lounge that has recntly been painted cream, dining, kithen leading onto a covered patio. Modern kitchen with granite tops and space for 3 appliances. Ground floor and bathrooms tiled.

Complex offers a pool, clubhouse, soccer and jungle gym with open gardens to play for the kids.

One carport, visitors for second car. This is NOT a dog friendly unit. Fiber ready and has prepaid water and electricity. Utility charge R350 Minimum combined income R24000

| Interior     |    | Exterior            |       | Sizes      |                      |
|--------------|----|---------------------|-------|------------|----------------------|
| Bedrooms     | 2  | Carports / Parkings | 1     | Floor Size | 87m²                 |
| Bathrooms    | 2  | Security            | Yes   | Land Size  | 10,000m <sup>2</sup> |
| Kitchens     | 1  | Pool                | Yes   |            |                      |
| Recep. Rooms | 1  | Views               | False |            |                      |
| Furnished    | No |                     |       |            |                      |