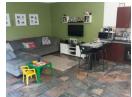

Open plan lounge that has recntly been painted cream, dining, kithen leading onto a covered patio. Modern kitchen with granite tops and space for 3 appliances. Ground floor and bathrooms tiled.

Complex offers a pool, clubhouse, soccer and jungle gym with open gardens to play for the kids.