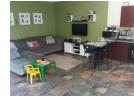

1 Yes Yes False

Two bedrooms with laminated floors upstairs, main on suite with bath and shower in second bathroom. Open plan lounge, dining room and modern kitchen leading onto covered patio. One carport and ample visitors parking for second car.