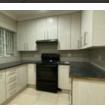

Lounge and separate kitchen

160m2 under roof sitting on 300m2 yard. Paved outside with small lawn portion to accommodate small pets

Walled and gated with spikes on boundary wall. Situated in cul-de-suc with single entrance access