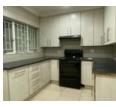

Lounge and separate kitchen

160m2 under roof sitting on 300m2 yard. Paved outside with small lawn portion to accommodate small pets

Walled and gated with spikes on boundary wall. Situated in cul-de-suc with single entrance access