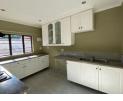

The main bedroom is en-suite and it has a full guest bathroom with tub and shower

The kitchen has a provision for an under-counter dishwasher and a provision for an top loader washing machine

The house has 130m2 under roof and it sits on a 300m2 yard with well established garden suitable for medium sized pets