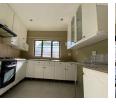

The main bedroom is en-suite and it has a full guest bathroom with tub and shower

The kitchen has a provision for an under-counter dishwasher and a provision for an top loader washing machine

The house has 130m2 under roof and it sits on a 300m2 yard with well established garden suitable for medium sized pets