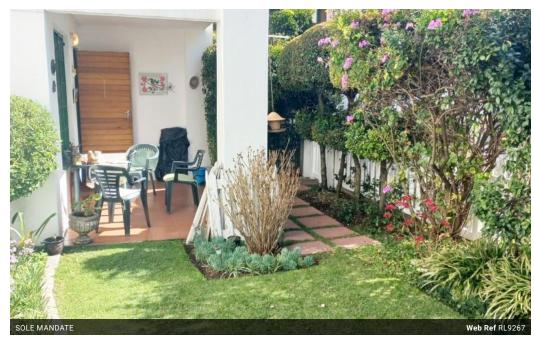

## RENOVATED GARDEN UNIT

Garden unit in sought after complex with 24hour security.

Open plan lounge, dining area leading onto a patio with manicured garden. Kitchen has space for 3 appliances. Spacious main bedroom with ample cupboard space and on suite bathroom with bath. Second bathroom has shower. Laminated floors to be installed and unit painted before occupation.

Complex has a lovely pool and braai area. One carport and one open parking.

Close to schools and shopping centers. Easy access to highways and a 10 min drive to OR THAMBO Electricity and water is metered and fiber ready.