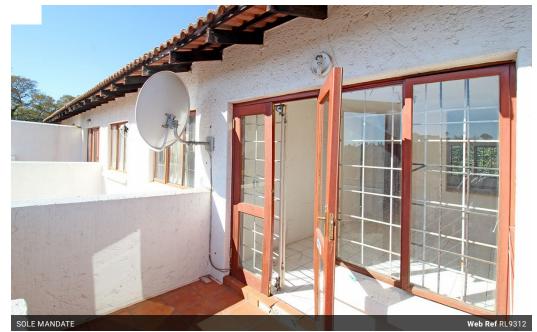

## Lovely and neat one bed unit in Observatory

Located in the desirable Observatory area within the Key Largo Complex, this neat and well-maintained unit is perfect for first-time buvers or investors.

The unit features one bedroom, one bathroom, and an open-plan tiled lounge area that leads to a private balcony. The kitchen is compact yet functional, offering ample cupboard space. Additional amenities include a single covered parking space, with extra guest parking available. The complex boasts a pool area ideal for entertaining, complete with braai facilities, as well as 24-hour access-controlled security.

Conveniently located near popular schools, shopping centres, and with easy access to major business routes, this unit offers both comfort and convenience.

1

Yes

Yes

False

Well-kept and priced to sell quickly, this property won't last long-contact us today to schedule a viewing!