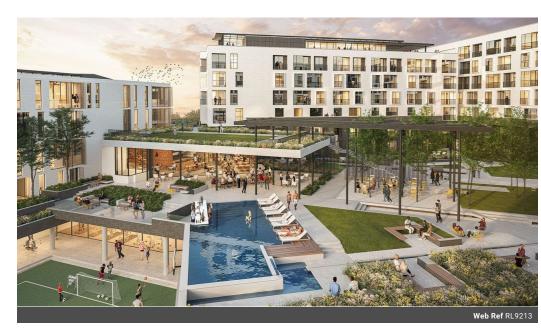

## Fully Furnished Executive Suite

Welcome to One Rosebank, an all new lifestyle and residential development boasting 169 luxury apartments, a residents gym, leisure pool, skybar and restaurant, conveniently located close to all the great amenities Rosebank is known for.

- Coffee Bar
- Poolside Bar Sunset Boma
- Outdoor Braai Areas
- Sauna and Steam Room
- Central landscaped Piazza
   Soccer Field and Baskethall Court

| Interior  |     | Exterior            |      | Sizes      |      |
|-----------|-----|---------------------|------|------------|------|
| Bedrooms  | 0.5 | Carports / Parkings | 1    | Floor Size | 26m² |
| Bathrooms | 1   | Security            | Yes  |            |      |
| Kitchens  | 1   | Pool                | Yes  |            |      |
| Furnished | Yes | Views               | True |            |      |