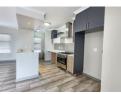

The two bedrooms are well sized, fitted with modern cupboards. The living space is open plan, featuring a very modern and stylish cabinetry, with ample space to accommodate all your kitchen utensils. There is a scullery which can accommodate two appliances and still have ample walk-around space. The family room and dining are nicely fitted into the space. The lounge overlooks a well sized patio with privacy, facing away from all eyes of the complex. One full bathroom is well positioned in the apartment.