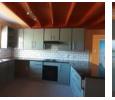

The open-plan kitchen is fully equipped with plenty of cupboards and space for all your appliances. The expansive lounge area is bright and welcoming, with enough room for a dining table, and leads to a beautifully manicured garden.