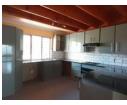

The open-plan kitchen is fully equipped with plenty of cupboards and space for all your appliances. The expansive lounge area is bright and welcoming, with enough room for a dining table, and leads to a beautifully manicured garden.