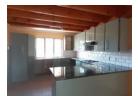

The open-plan kitchen is fully equipped with plenty of cupboards and space for all your appliances. The expansive lounge area is bright and welcoming, with enough room for a dining table, and leads to a beautifully manicured garden.