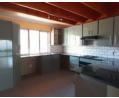

The open-plan kitchen is fully equipped with plenty of cupboards and space for all your appliances. The expansive lounge area is bright and welcoming, with enough room for a dining table, and leads to a beautifully manicured garden.