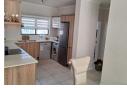

## Apartment Features:

- -Well-sized 2 Bedrooms of which the main is an en-suite .
- -Ample built-in cupboards space
- Full Bathrooms with sleek finishes
- -Modern Kitchen with appliances and ample storage space
- -Open-Plan Lounge/Living and dining area allowing one chance for perfect entertaining.
- -Balcony flowing seamlessly from the living room, convenient for a breezy relaxation
- -Fibre ready