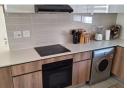

## Apartment Features:

- -Well-sized 2 Bedrooms of which the main is an en-suite .
- -Ample built-in cupboards space
- Full Bathrooms with sleek finishes
- -Modern Kitchen with appliances and ample storage space
- -Open-Plan Lounge/Living and dining area allowing one chance for perfect entertaining.
- -Balcony flowing seamlessly from the living room, convenient for a breezy relaxation
- -Fibre ready