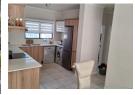

## Apartment Features:

- -Well-sized 2 Bedrooms of which the main is an en-suite .
- -Ample built-in cupboards space
- Full Bathrooms with sleek finishes
- -Modern Kitchen with appliances and ample storage space
- -Open-Plan Lounge/Living and dining area allowing one chance for perfect entertaining.
- -Balcony flowing seamlessly from the living room, convenient for a breezy relaxation
- -Fibre ready