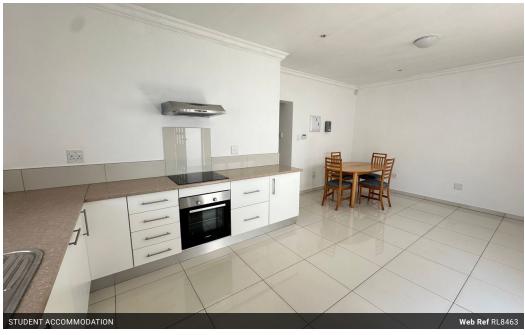

### Annual Escalation Lease Excludes: Water +/- R700 Pre-paid

Lease Period 12 months

Deposit R8,500

One Bedroom Cottage

Spacious 1 Bedroom Cottage

The large kitchen modern finishes with load of cupboard space. Fitted with electric hob & extractor. This also has an open plan lounge and dining room. The bathroom is neat and spacious with toilet and shower.