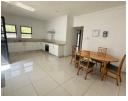

### Annual Escalation Lease Excludes: Water +/- R700 Pre-paid

Lease Period 12 months

Deposit R8,500

One Bedroom Cottage

Spacious 1 Bedroom Cottage

The large kitchen modern finishes with load of cupboard space. Fitted with electric hob & extractor. This also has an open plan lounge and dining room. The bathroom is neat and spacious with toilet and shower.