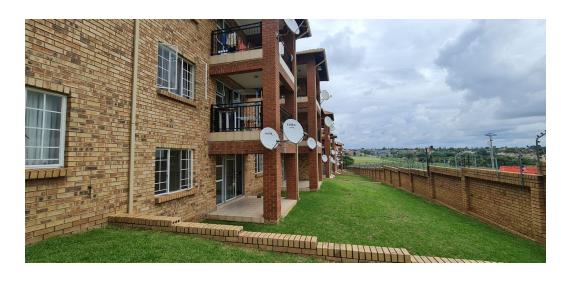

## 2 Bedroom Apartment To Let in Noordwyk

OFTEN SOUGHT BUT SELDOM FOUND GROUND FLOOR 2-BEDROOM 2 BATHROOM APARTMENT IN THE HEART OF FOUNTAIN VIEW COMPLEX

NOT TO BE MISSED!

PREPAID ELECTRICITY

The well-sized kitchen has ample built-in cupboard and cooking space.

The kitchen flows out effortlessly onto a spacious and well-sized open plan living area

There is a private and serene covered patio area for your enjoyment overlooking the serene surrounding environment

Bedrooms are carpeted, large, light and bright and have ample built-in cupboard space

Bathrooms are well sized and tiled

Fountain View has a beautiful clubhouse jungle gyms and communal braai facilities for your enjoyment