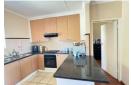

This property offers

- 127 Square Meters
- -Open-plan tiled kitchen with granite counter tops, ample cupboards space and allowance for two under counter space, double door fridge space, Extractor fan, Tiled Floors, Blinds, Built-in Cupboards, Under Counter Oven, Hob
- -2 well sized and tiled bedrooms with both fitted cupboards,
- -Large open-plan living space
- -2 full bathrooms, both en-suite and a family bathroom feature, bath tub, shower, sink and toilet