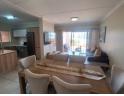

## Blyde Three Bedroom Two bath Lagoon Furnished

Available Immediately! Furnished Three Bed Two Bath Blyde Lagoon unit R 20 000 rent includes water, excludes electricity, and Wi-Fi Deposit R 20 000 Lease and admin fee R 1500 once off

Electricity is prepaid

This magnificent three-bedroom, two-bathroom garden unit has amazing views and is located on the scenic lagoon in The Blyde Riverwalk Estate. It comes fully furnished with TV, Wi-Fi, cutlery, beds, and much more. This is all you need right here in this resortlike Estate.

Open-plan kitchen lounge and dining area that opens up to a patio that overlooks the lagoon. Spacious bedrooms with ample cupboard space. 2 undercover parking right in front of the unit. All appliances are in the unit. A garden with a patio and relaxing couches overlooking the lagoon. The unit is pet-friendly as approved by the owner and the...