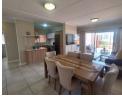

Open-plan kitchen lounge and dining area that opens up to a patio that overlooks the lagoon. Spacious bedrooms with ample cupboard space. 2 undercover parking right in front of the unit. All appliances are in the unit. A garden with a patio and relaxing couches overlooking the lagoon. The unit is pet-friendly as approved by the owner and the...