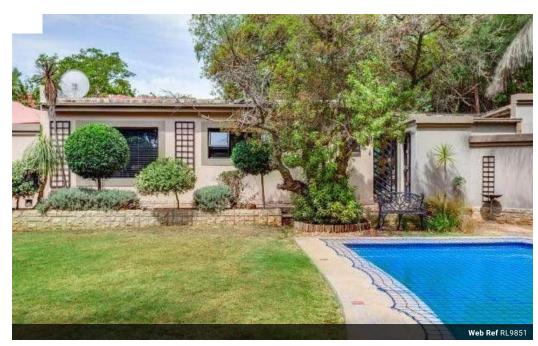

## A Stunning Two bedroom Garden Cottage

This stylish and modern two-bedroom unit offers the perfect blend of old-world charm and contemporary design. The home is filled with natural light and features an open-plan kitchen with elegant finishes, combining modern convenience with a classic touch. The main bedroom is spacious, while the second bedroom is ideal for use as a home office. The bathroom is beautifully finished, creating a warm and inviting atmosphere.

Tiled throughout for easy maintenance, this peaceful and private home includes a tranquil garden, a covered patio, and undercover parking for one vehicle. Fibre-ready with prepaid electricity, it also welcomes one small pet. Perfect for a single professional or a couple seeking a quiet, modern lifestyle in a secure and charming setting. 5851