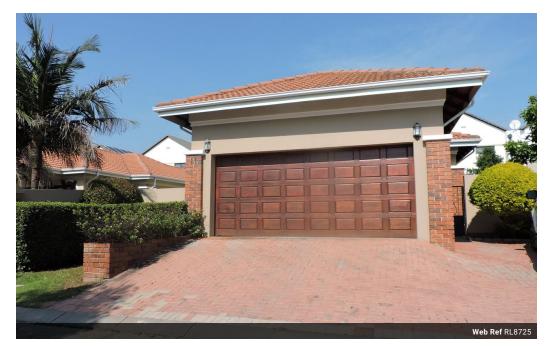

## 3 Bedroom Cluster To Let in Broadacres

R16,800 pm

Lease Period 12 months Annual Escalation -Lease Excludes: Utilities and effluent Availability Immediately Deposit R19,000

Additional highlights include double garages and pre-paid electricity for easy budgeting.

Don't miss out—contact me today to arrange your private viewing!

| Pets Allowed | Yes |                     |       |            |                   |
|--------------|-----|---------------------|-------|------------|-------------------|
| Interior     |     | Exterior            |       | Sizes      |                   |
| Bedrooms     | 3   | Garages             | 2     | Floor Size | 200m <sup>2</sup> |
| Bathrooms    | 2   | Carports / Parkings | 2     | Land Size  | 366m²             |
| Kitchens     | 1   | Security            | No    |            |                   |
| Recep. Rooms | 1   | Pool                | No    |            |                   |
| Furnished    | No  | Views               | False |            |                   |