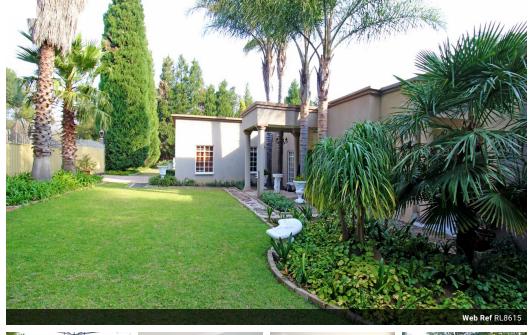

# **a** 2 3 Bedroom House to Let in Buccleuch Sandton

### Just listed!!

3

3 Bedroomed modern house to let in Buccleuch - Sandton. Freestanding house sitting on 1700square meters, well manicured garden with mature trees. Set in a quiet, safe, secure, serene and tranquil environment. Welcome home and enjoy leisure under an insulated roof, underfloor heating in some areas and over heat heaters in bathroom. Lounge combined with dining area, spaces well defined. Kitchen with provision for eating area, 2 pantries and a scullery complementing the beautiful space. Main bedroom is ensuite with a large dressing room and lots of cupboards. The other 2 bedrooms are generous size and share one full bathroom. The house gets lots of natural light. There is a double door opening from the lounge unto a massive covered patio with a built in braai and provision for fire place. Ready made for...