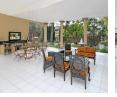

### Just listed!!

3

3 Bedroomed modern house to let in Buccleuch - Sandton. Freestanding house sitting on 1700square meters, well manicured garden with mature trees. Set in a quiet, safe, secure, serene and tranquil environment. Welcome home and enjoy leisure under an insulated roof, underfloor heating in some areas and over heat heaters in bathroom. Lounge combined with dining area, spaces well defined. Kitchen with provision for eating area, 2 pantries and a scullery complementing the beautiful space. Main bedroom is ensuite with a large dressing room and lots of cupboards. The other 2 bedrooms are generous size and share one full bathroom. The house gets lots of natural light. There is a double door opening from the lounge unto a massive covered patio with a built in braai and provision for fire place. Ready made for...