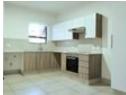

The 2 bedrooms are spacious and filled with natural light and the main bedroom is en-suite with a shower and toilet and the second bathroom includes a shower and bathtub.

A bright, open living area flows effortlessly into a sleek, modern kitchen with quality finishes and ample storage.