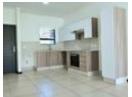

The 2 bedrooms are spacious and filled with natural light and the main bedroom is en-suite with a shower and toilet and the second bathroom includes a shower and bathtub.

A bright, open living area flows effortlessly into a sleek, modern kitchen with quality finishes and ample storage.