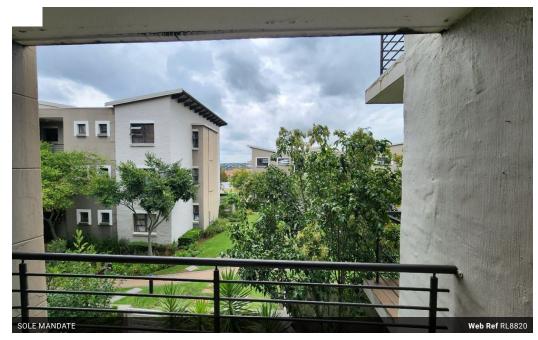

## 2 Bedroom, 1 bathroom apartment to rent at The Paddocks, Dainfern

Stunning 2-bedroom unit to let
Modern open plan kitchen and spacious living area
Walking distance to Dainfern Shopping Complex, Close to schools, main routes & other amenities
Pools & braai, and laundry facilities in the Estate
The perfect place at a perfect price

This estate offers lifestyle, security, and a peaceful environment

Prepaid electricity and

Water is included in the rental amount.

Rent: R8500 Deposit: R8500 Admin fee: R1000

| Interior     |    | Exterior            |       | Sizes      |      |
|--------------|----|---------------------|-------|------------|------|
| Bedrooms     | 2  | Carports / Parkings | 2     | Floor Size | 57m² |
| Bathrooms    | 1  | Security            | No    |            |      |
| Kitchens     | 1  | Pool                | No    |            |      |
| Recep. Rooms | 1  | Views               | False |            |      |
| Furnished    | No |                     |       |            |      |