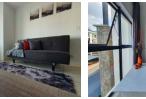

Step into a tiled entrance that flows into a spacious, open-plan living and dining area, complemented by a sleek modern kitchen. The kitchen comes fully equipped with ample fitted cupboards, a hob with extractor fan, oven, microwave oven, refrigerator, dishwasher, washing machine, toaster, and kettle—everything you need for easy, everyday living.

The generously sized bedroom features built-in cupboards and opens onto a large private balcony—ideal for morning coffee or evening relaxation. The lounge also opens to this balcony and includes a flat-screen TV. The unit is fibre-ready for high-speed internet access.