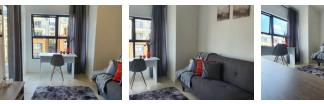

Step into a tiled entrance that flows into a spacious, open-plan living and dining area, complemented by a sleek modern kitchen. The kitchen comes fully equipped with ample fitted cupboards, a hob with extractor fan, oven, microwave oven, refrigerator, dishwasher, washing machine, toaster, and kettle—everything you need for easy, everyday living.

The generously sized bedroom features built-in cupboards and opens onto a large private balcony—ideal for morning coffee or evening relaxation. The lounge also opens to this balcony and includes a flat-screen TV. The unit is fibre-ready for high-speed internet access.