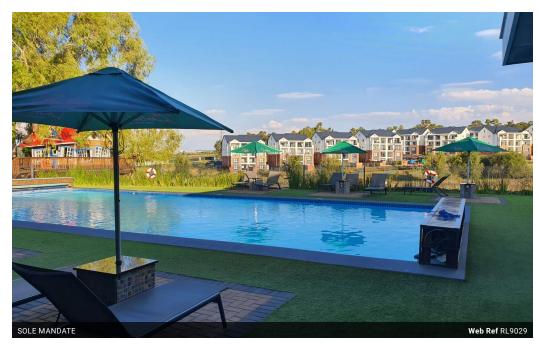

# Stylish 1-Bedroom Furnished Apartment with Balcony in Secure Lifestyle Estate

Looking for a modern apartment that offers both comfort and convenience? This furnished 1-bedroom gem, located in a wellmaintained lifestyle estate, could be your perfect next home.

| Interior     |     | Exterior            |      | Sizes      |      |
|--------------|-----|---------------------|------|------------|------|
| Bedrooms     | 1   | Carports / Parkings | 1    | Floor Size | 48m² |
| Bathrooms    | 1   | Security            | Yes  |            |      |
| Kitchens     | 1   | Pool                | Yes  |            |      |
| Recep. Rooms | 2   | Views               | True |            |      |
| Furnished    | Yes |                     |      |            |      |

### Extras

24 Hour Access 24 Hour Response Balcony Carport Dishwasher Connection