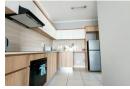

The apartment welcomes you with a neat tiled entrance and opens into a bright and airy open-plan lounge, dining, and kitchen area. The kitchen is fully fitted with plenty of cupboard space and essential appliances including a hob, extractor fan, oven, microwave oven, refrigerator, washing machine, Dishwasher, toaster, and kettle — move-in ready and fully equipped for daily living.