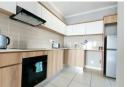

The apartment welcomes you with a neat tiled entrance and opens into a bright and airy open-plan lounge, dining, and kitchen area. The kitchen is fully fitted with plenty of cupboard space and essential appliances including a hob, extractor fan, oven, microwave oven, refrigerator, washing machine, Dishwasher, toaster, and kettle — move-in ready and fully equipped for daily living.