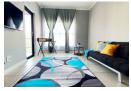

The apartment welcomes you with a neat tiled entrance and opens into a bright and airy open-plan lounge, dining, and kitchen area. The kitchen is fully fitted with plenty of cupboard space and essential appliances including a hob, extractor fan, oven, microwave oven, refrigerator, washing machine, Dishwasher, toaster, and kettle — move-in ready and fully equipped for daily living.

The spacious bedroom includes ample built-in cupboards and opens via a sliding door to a large private balcony – ideal for unwinding after a long day. The lounge area also connects to the balcony and comes furnished with a flat-screen TV. Plus, the complex is...