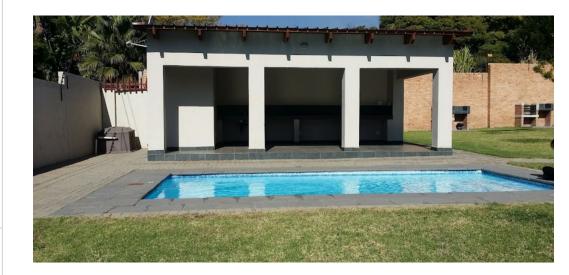

Well maintained complex: Sparrow View

This modern, spacious, 2 bedroom, 2 bathroom unit has just been repainted. Kitchen has plenty of cupboard space with room for double fridge and other appliances.

Communal clubhouse, braai and pool area. Ideal lock up and go for young professionals. 2 Undercover Parkings.

## Furnished **Extras**

Fenced Pool Communal Braai Area ADSL Fibre Guard 24 Hour Response

No