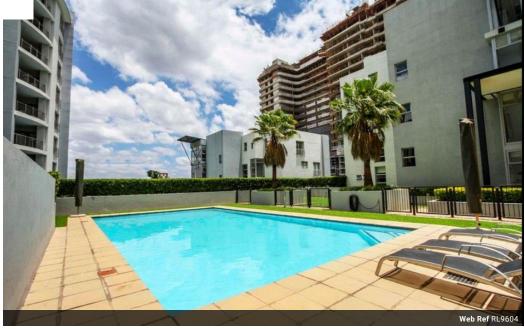

Set in a very safe and secure complex with 24/7 security, the unit comes semi-furnished and includes high-end Bosch kitchen appliances: fridge, dishwasher, and washing machine.

Enjoy beautiful views from the private balcony, ideal for relaxing or entertaining. Both bedrooms are en-suite, offering privacy and comfort for residents or guests.

## Interior Be

| Bedrooms     | 2  |
|--------------|----|
| Bathrooms    | 2  |
| Kitchens     | 1  |
| Recep. Rooms | 2  |
| Furnished    | No |

Exterior Carports / Parkings Security Pool Views

Sizes Floor Size Land Size