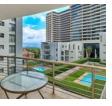

Set in a very safe and secure complex with 24/7 security, the unit comes semi-furnished and includes high-end Bosch kitchen appliances: fridge, dishwasher, and washing machine.

Enjoy beautiful views from the private balcony, ideal for relaxing or entertaining. Both bedrooms are en-suite, offering privacy and comfort for residents or guests.