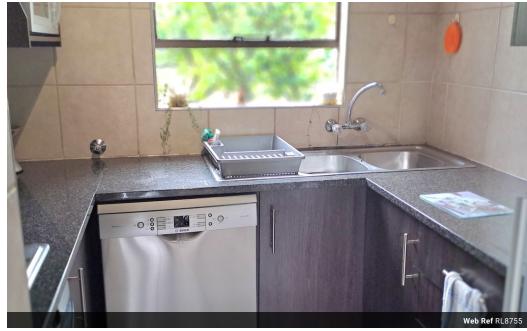

Cozy modern kitchen has granite counter tops, dark cabinetry and space for 1 under-counter appliance.

Upstairs there is a comfortably large LOFT, living room or TV room, PLUS extra office space. The loft leads out to your expansive entertainer's TERRACE for hosting family and friends.