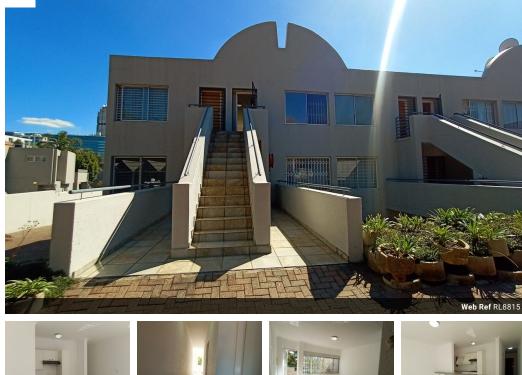

The apartment features a bright, living area that opens onto a private balcony overlooking the sparkling swimming pool below;— an inviting spot to relax and enjoy. The open-plan layout includes a modern kitchen with a breakfast nook granite countertops, ample cupboard space.