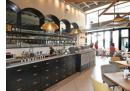

## Prime Commercial Opportunity: Café Finetsa – A Turnkey Business in the Heart of Modderfontein!

Step into style, flavour, and opportunity with this rare business and property listing at the vibrant Flamingo Shopping Centre in Modderfontein. Café Finetsa is more than just a coffee shop — it's a neighbourhood favourite with a loyal customer base, stylish ambiance, and a reputation for quality and charm.

- Business & Property Highlights:
  Well-established café with strong daily foot traffic
  Situated in a high-visibility corner of a bustling retail centre
- · Includes indoor seating and a popular outdoor area for relaxed al fresco dining
- Fully fitted kitchen, modern equipment, and elegant interior finishes
- · Ample secure customer parking within the centre
- Operational with a trained team and point-of-sale system in place just take over and start earning!

Why Invest in Café Finetsa?

**Building Name** Caffe Finetsa Zoning Retail

Interior Sizes Exterior Power 3 Phase Yes Security Yes Floor Size 280m<sup>2</sup> Open Parking Bays

20