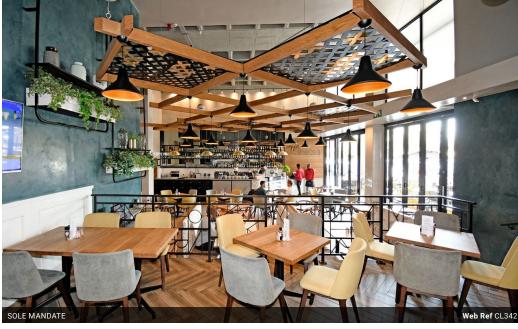

## Prime Commercial Opportunity: Café Finetsa – A Turnkey Business in the Heart of Modderfontein!

Step into style, flavour, and opportunity with this rare business and property listing at the vibrant Flamingo Shopping Centre in Modderfontein. Café Finetsa is more than just a coffee shop — it's a neighbourhood favourite with a loyal customer base, stylish ambiance, and a reputation for quality and charm.

- Business & Property Highlights:
  Well-established café with strong daily foot traffic
  Situated in a high-visibility corner of a bustling retail centre
- · Includes indoor seating and a popular outdoor area for relaxed al fresco dining
- Fully fitted kitchen, modern equipment, and elegant interior finishes
- · Ample secure customer parking within the centre
- Operational with a trained team and point-of-sale system in place just take over and start earning!

Why Invest in Café Finetsa?

**Building Name** Caffe Finetsa Zoning Retail

Interior Sizes Exterior Power 3 Phase Yes Security Yes Floor Size 280m<sup>2</sup> Open Parking Bays

20