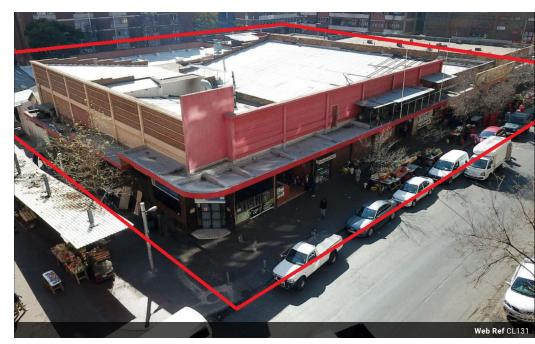

## Building Plus Going Concern - Multiple Shops - Owner Run

This exceptional retail property in the bustling heart of Hillbrow, Johannesburg CBD offers a unique investment opportunity. The property spans two ERFs and includes five owner-run shops, all in the sale price.

#### Key Features:

Location: Situated in a busy section next to the vibrant street market, ensuring high foot traffic and visibility. Shops: Five well-established, owner-run shops. Liquor Store, Take Aways, Super Market, Pub and more... Stock: Stock will be calculated but is estimated to average around R2.5 million. Size: The property boasts an erf size of 1688 sqm and a floor area of approximately 3000 sqm. Income Potential: High-income generating property with thriving businesses.